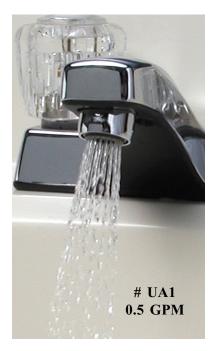

## Standard Ultra SaverSprayer

Available in all popular thread sizes, fits virtually any bathroom faucet. Brass shell made in Germany, does not touch water flow, complies with state lead free laws, plastic insert made in England. Uses only 0.5 GPM, reduces bathroom faucet water use by over 70%. Also available in hard 1.0 GPM flow (add -1.0 to end of model number)

| UA1C | Ultra SaverSprayer, 0.5 GPM Max, dual thread, carded     |
|------|----------------------------------------------------------|
| UA1  | Ultra SaverSprayer, 0.5 GPM Max, dual thread, bulk       |
| UA2  | Ultra SaverSprayer, 0.5 GPM Max, 55/64-27 female, bulk   |
| UA3  | Ultra SaverSprayer, 0.5 GPM Max, 13/16-27 male, bulk     |
| UA4  | Ultra SaverSprayer, 0.5 GPM Max, 3/4-27 female, bulk     |
| UA5  | Ultra SaverSprayer, 0.5 GPM Max, universal adapter, bulk |
| UA6  | Ultra SaverSprayer, 0.5 GPM Max, 3/8 MIP, bulk           |
| UA8  | Ultra SaverSprayer, 0.5 GPM Max, 3/4 female hose, bulk   |
| UA9  | Ultra SaverSprayer, 0.5 GPM Max, 13/16-24 female, bulk   |
| UA10 | Ultra SaverSprayer, 0.5 GPM Max, 11/16-24 male, bulk     |