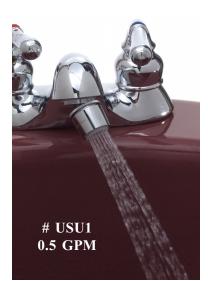

## Swivel Ultra SaverSprayers

Available in 0.5 GPM or extra hard 1.0 GPM versions.0.5 GPM reduces bathroom faucet water use by over 70%.1.0 GPM version is great for kitchens, provides much stronger, narrow spray that helps rinsing dishes, etc.

Brass swivel and lever control machined and chrome plated in the U.S.A. Dual threads, both 15/16ths x 27 male and 55/64ths x 27 female threads are machined in to the brass swivel connector, insures no stripping of threads.

| USU1C     | Swivel SaverSprayer, 0.5 GPM, dual thread, carded                |
|-----------|------------------------------------------------------------------|
| USU1B     | Swivel SaverSprayer, 0.5 GPM, dual thread, bagged                |
| USU1B-1.0 | Swivel SaverSprayer, 1.0 GPM, dual thread, bagged                |
| USU5C     | Dlx Swivel SaverSprayer with lever, 1.0 GPM, dual thread, carded |
| USU5B     | Dlx Swivel SaverSprayer with lever, 1.0 GPM, dual thread, bagged |